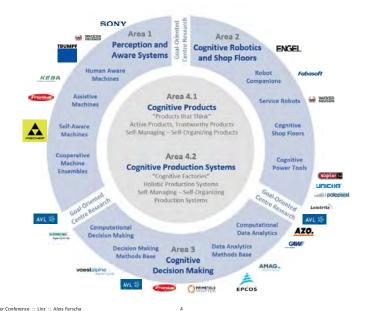

### **Area 1 :: Perception and Aware Systems**

Human Aware Machines (Context-/Activity-/ Attention-/Load-/Skills-Experience-Awareness)

Self Aware Machines (Self-Description & - Management, Goal-Oriented Machines)

### **Area 2 :: Cognitive Robotics and Shop Floors**

Robot Companions (Searching, Wayfinding, Remote Sensing, Exploring, Logging, Tracing)

Cognitive Shop Floors (Aware / Goal Oriented / Self-Configuring & Self-Optimizing Shop Floors)

## **Area 3 :: Cognitive Decision Making**

Computational Decision Making (Collective Choice Modelling, Forecasting, Heuristics)

Predictive Data Analytics (Forecasting, Selfhealing Systems, manag. unforeseen situations)

# **Area 4.1 :: Cognitive Products**

Products that Think, Active Products, **Trustworthy Products** 

Machines Adapting to Humans

"Thinking" Robots

**Machines Cooperating with Machines** 

**Selfmanaging & Selforganizing Products** 

# **Area 4.2 :: Cognitive Production Systems**

Industry 4.0 at an Extrusion Plant – Correlation Matrix of More Than 200 Different Signals

**Simulation of Cognitive Polymer Processing** 

**Selfmanaging Production Systems** 