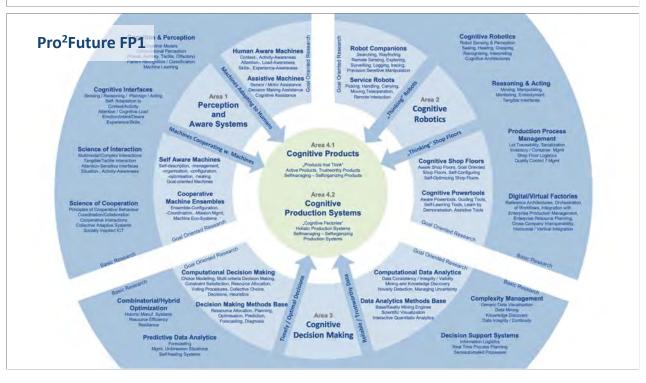

#### Pro<sup>2</sup>Future FP1

### **Area 1 :: Perception and Aware Systems**

Human Aware Machines (Context-/Activity-/ Attention-/Load-/Skills-Experience-Awareness)

Self Aware Machines (Self-Description & - Management, Goal-Oriented Machines)

### **Area 2 :: Cognitive Robotics and Shop Floors**

Robot Companions (Searching, Wayfinding, Remote Sensing, Exploring, Logging, Tracing)

Cognitive Shop Floors (Aware / Goal Oriented / Self-Configuring & Self-Optimizing Shop Floors)

## **Area 3 :: Cognitive Decision Making**

Computational Decision Making (Collective Choice Modelling, Forecasting, Heuristics)

Predictive Data Analytics (Forecasting, Selfhealing Systems, manag. unforeseen situations)

# **Area 4.1 :: Cognitive Products**

Products that Think, Active Products, **Trustworthy Products** 

Machines Adapting to Humans

"Thinking" Robots

**Machines Cooperating with Machines** 

**Selfmanaging & Selforganizing Products** 

# **Area 4.2 :: Cognitive Production Systems**

Industry 4.0 at an Extrusion Plant – Correlation Matrix of More Than 200 Different Signals

**Simulation of Cognitive Polymer Processing** 

**Selfmanaging Production Systems** 