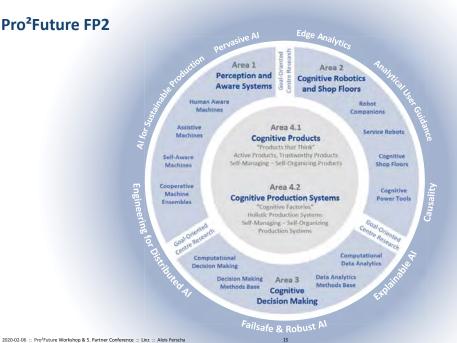

### Pro<sup>2</sup>Future FP2

The Future of Products and Production Systems Is Cognitive!

Shareholders of Pro2Future GmbH:

コベロ

### **Area 1 :: Perception and Aware Systems**

Human Aware Machines (Context-/Activity-/ Attention-/Load-/Skills-Experience-Awareness)

Self Aware Machines (Self-Description & - Management, Goal-Oriented Machines)

### **Area 2 :: Cognitive Robotics and Shop Floors**

Robot Companions (Searching, Wayfinding, Remote Sensing, Exploring, Logging, Tracing)

Cognitive Shop Floors (Aware / Goal Oriented / Self-Configuring & Self-Optimizing Shop Floors)

## **Area 3 :: Cognitive Decision Making**

Computational Decision Making (Collective Choice Modelling, Forecasting, Heuristics)

Predictive Data Analytics (Forecasting, Selfhealing Systems, manag. unforeseen situations)

# **Area 4.1 :: Cognitive Products**

Products that Think, Active Products, **Trustworthy Products** 

Machines Adapting to Humans

"Thinking" Robots

**Machines Cooperating with Machines** 

**Selfmanaging & Selforganizing Products** 

# **Area 4.2 :: Cognitive Production Systems**

Industry 4.0 at an Extrusion Plant – Correlation Matrix of More Than 200 Different Signals

**Simulation of Cognitive Polymer Processing** 

**Selfmanaging Production Systems** 